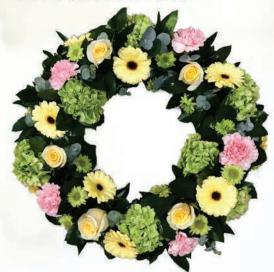

#### **CREATIVE WREATH**

**CREATIVE WREATH** 

**BEDDED WREATH** 

LEIGH PARK, HAVANT

#### **Floral Wreaths**

A wreath is often consider the traditonal funeral tribute. However, with creative skills, this time served classic can be designed to reflect a more contemporary concept, and in a range of colours and sizes.

Why not opt for one of our printed ribbons for a more personal touch.

You can add a name, a message, or a few words of condolence