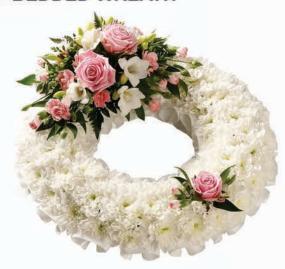

## WREATHS AND RINGS

#### **CREATIVE WREATH**

**CREATIVE WREATH** 

**BEDDED WREATH** 

LEIGH PARK, HAVANT

#### **BEDDED WREATH**

#### **Floral Wreaths**

A wreath is often consider the traditonal funeral tribute. However, with creative skills, this time served classic can be designed to reflect a more contemporary concept, and in a range of colours and sizes.

Why not opt for one of our printed ribbons for a more personal touch.

You can add a name, a message, or a few words of condolence