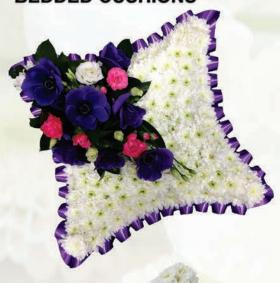

#### **FLORAL CUSHIONS**

LEIGH PARK, HAVANT

#### **BEDDED CUSHIONS**

#### **Floral Cushions**

availability.

These tributes are available in two styles,
CUSHION which is square in shape, and
a PILLOW which is rectangle. As with other
similar bedded arrangements, you can
select your ribbon edge from a
wide range of colour options,
or why not have a foliage edge.
Typically bedded in white, you can
incorporate your choice of floral
colour with an array of options
depending upon seasonal