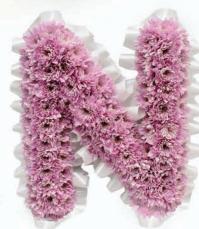

#### **FLORAL LETTERS**

LEIGH PARK, HAVANT

**CREATIVE STYLE** 

Available in a variety of colours

**COLOUR BASE** without Posy

RIBBON EDGE with Posy

Available in a variety of colours

POMPEY BLUE with Blue Posy

**FOLIAGE EDGE** 

with Posy

We extend a varied range of floral letters that can be customised to your colour of choice. Bright and bold to softer pastel options, even multicoloured, we can create something unique and fitting in a variation of budgets.

RIBBON EDGE without Posy

We have a wide variety of ribbon