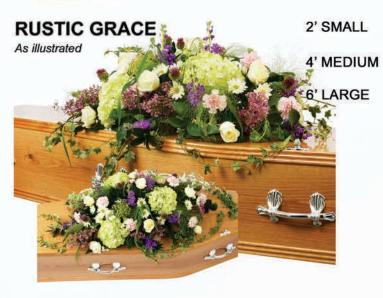

#### **Coffin Sprays**

Many of our Coffin Sprays can be adapted to create smaller, single ended arrangements that afford an equally stunning tribute but at a lower cost.

In addition, coffin sprays can be tailored to specific flower types. You may prefer a particular flower, and this can be accommodated although there may be an additional cost if your preferred flower is a more costly alternative.

Just speak with one of our florists who can guide you in availability, choices and cost options.