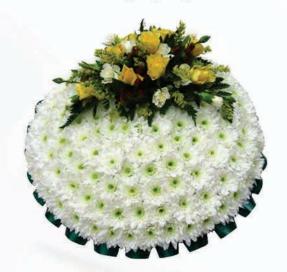

## WREATHS AND RINGS

#### **CREATIVE WREATH**

**CREATIVE WREATH** 

**BEDDED WREATH** 

LEIGH PARK, HAVANT

#### **BEDDED WREATH**

#### **Floral Wreaths**

A wreath is often consider the traditonal funeral tribute. However, with creative skills, this time served classic can be designed to reflect a more contemporary concept, and in a range of colours and sizes.

Why not opt for one of our printed ribbons for a more personal touch.

You can add a name, a message, or a few words of condolence