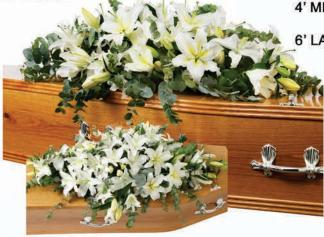

# ELEGANCE As illustrated 4' MEDIUM 6' LARGE

#### **Coffin Sprays**

Coffin Sprays come in a varied range of styles, colour and floral combinations to meet different needs. Even though the scope of flower types is often dictated by the changing seasons, we are are able extend a wealth of options and choices.

The examples illustrated are
just a starting point to give
an impression of what
we can provide.
We can adapt, adjust, we
can create and be innovative to
ensure you get a fitting tribute
that truly reflects the best
that flowers and our floristy
skills can provide.