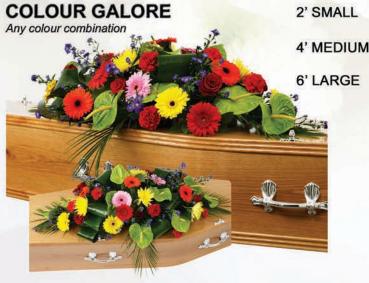

# ELEGANCE As illustrated 4' MEDIUM 6' LARGE

#### **Coffin Sprays**

Coffin Sprays come in a varied range of styles, colour and floral combinations to meet different needs. Even though the scope of flower types is often dictated by the changing seasons, we are are able extend a wealth of options and choices.

The examples illustrated are
just a starting point to give
an impression of what
we can provide.
We can adapt, adjust, we
can create and be innovative to
ensure you get a fitting tribute
that truly reflects the best
that flowers and our floristy
skills can provide.