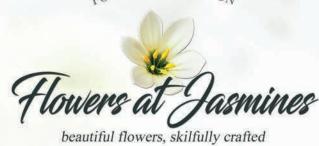

## BOUQUETS AND HAND TIES

LEIGH PARK, HAVANT

#### **Bouquets and Hand Ties**

It is often the case that floral tributes are left behind at the Crematorium or Cemetery. A Floral Bouquet, not only providing a cost effective and substantial tribute, can also be taken away after the funeral, given as gifts for others, or just placed in a vase at home.

Families also use these types of tribute to leave on another grave for a nearby family member, they even work perfectly as flowers that can be sent to a local Nursing Home so others can benefit from their beauty.