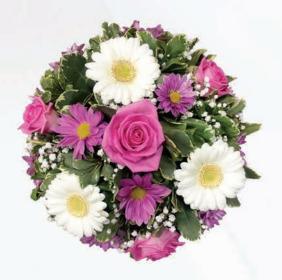

## BOUQUETS AND HAND TIES

LEIGH PARK, HAVANT

#### **Bouquets and Hand Ties**

It is often the case that floral tributes are left behind at the Crematorium or Cemetery. A Floral Bouquet, not only providing a cost effective and substantial tribute, can also be taken away after the funeral, given as gifts for others, or just placed in a vase at home.

Families also use these types of tribute to leave on another grave for a nearby family member, they even work perfectly as flowers that can be sent to a local Nursing Home so others can benefit from their beauty.