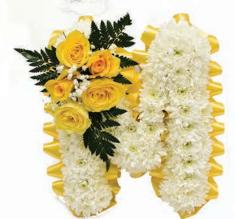

#### **FLORAL LETTERS**

LEIGH PARK, HAVANT

**CREATIVE STYLE** 

Available in a variety of colours

**COLOUR BASE** without Posy

RIBBON EDGE with Posy

Available in a variety of colours

POMPEY BLUE with Blue Posy

**FOLIAGE EDGE** 

with Posy

We extend a varied range of floral letters that can be customised to your colour of choice. Bright and bold to softer pastel options, even multicoloured, we can create something unique and fitting in a variation of budgets.

RIBBON EDGE without Posy

We have a wide variety of ribbon