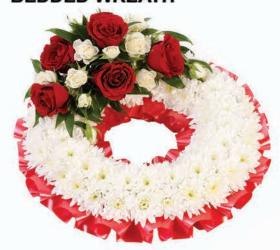

#### **BEDDED WREATH**

#### **Floral Wreaths**

A wreath is often consider the traditonal funeral tribute. However, with creative skills, this time served classic can be designed to reflect a more contemporary concept, and in a range of colours and sizes.

Why not opt for one of our printed ribbons for a more personal touch.

You can add a name, a message, or a few words of condolence