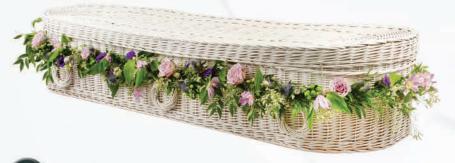

#### STANDARD GARLAND

As illustrated

#### **LUXURY GARLAND**

Available with a choice of flower options

#### **Coffin Garlands**

Floral Garlands have often been considered an option for Willow or Bamboo Coffins although they actually work equally as well on any style of coffin, natural or traditional.

Both our garland options can be matched to your choice of Coffin Spray