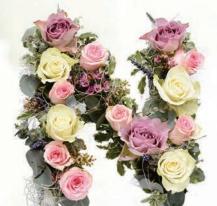

#### **FLORAL LETTERS**

LEIGH PARK, HAVANT

**CREATIVE STYLE** 

Available in a variety of colours

**COLOUR BASE** without Posy

RIBBON EDGE with Posy

Available in a variety of colours

POMPEY BLUE with Blue Posy

**FOLIAGE EDGE** 

with Posy

We extend a varied range of floral letters that can be customised to your colour of choice. Bright and bold to softer pastel options, even multicoloured, we can create something unique and fitting in a variation of budgets.

RIBBON EDGE without Posy

We have a wide variety of ribbon