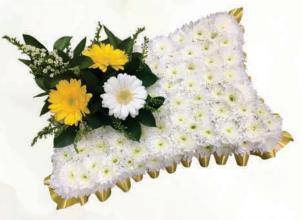

#### **FLORAL CUSHIONS**

LEIGH PARK, HAVANT

#### **BEDDED CUSHIONS**

#### **BEDDED PILLOWS**

#### **Floral Cushions**

availability.

These tributes are available in two styles,
CUSHION which is square in shape, and
a PILLOW which is rectangle. As with other
similar bedded arrangements, you can
select your ribbon edge from a
wide range of colour options,
or why not have a foliage edge.
Typically bedded in white, you can
incorporate your choice of floral
colour with an array of options
depending upon seasonal