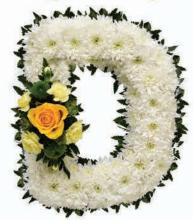

#### **FLORAL LETTERS**

LEIGH PARK, HAVANT

**CREATIVE STYLE** 

Available in a variety of colours

**COLOUR BASE** without Posy

RIBBON EDGE with Posy

Available in a variety of colours

POMPEY BLUE with Blue Posy

**FOLIAGE EDGE** 

with Posy

We extend a varied range of floral letters that can be customised to your colour of choice. Bright and bold to softer pastel options, even multicoloured, we can create something unique and fitting in a variation of budgets.

RIBBON EDGE without Posy

We have a wide variety of ribbon