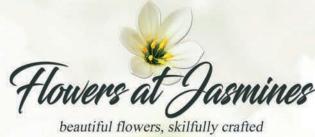

#### **FLORAL SHEAVES**

LEIGH PARK, HAVANT

#### Floral Sheaves

Sheaves are created as a flat
arrangement, similar to a flat
bouquet but a lot more substantial
and without any cellophane.
They are ideally suited as an
alternative to a Coffin Spray,
they extend good value and offer
an almost endless array of
flower and colour options.
These are just an illustration of
what we can provide, so speak with our
florists for help and guidance.

These tributes can also be enhanced with one of our personalised printed ribbons.