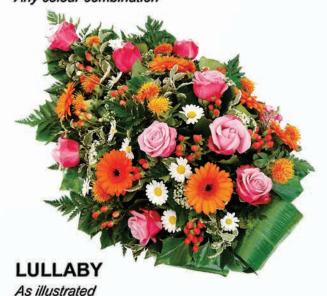

#### **Coffin Sprays**

Coffin Sprays come in a varied range of styles, colour and floral combinations to meet different needs. Even though the scope of flower types is often dictated by the changing seasons, we are are able extend a wealth of options and choices.

The examples illustrated are
just a starting point to give
an impression of what
we can provide.
We can adapt, adjust, we
can create and be innovative to
ensure you get a fitting tribute
that truly reflects the best
that flowers and our floristy
skills can provide.

#### CLASSIC

Any colour combination

JUST LILIES

2' SMALL

2' SMALL

As illustrated

4' MEDIUM

6' LARGE

#### **Coffin Sprays**

Many of our Coffin Sprays can be adapted to create smaller, single ended arrangements that afford an equally stunning tribute but at a lower cost.

In addition, coffin sprays can be tailored to specific flower types. You may prefer a particular flower, and this can be accommodated although there may be an additional cost if your preferred flower is a more costly alternative.