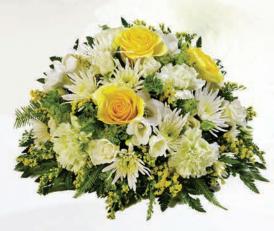

## BOUQUETS AND HAND TIES

LEIGH PARK, HAVANT

#### **Bouquets and Hand Ties**

It is often the case that floral tributes are left behind at the Crematorium or Cemetery. A Floral Bouquet, not only providing a cost effective and substantial tribute, can also be taken away after the funeral, given as gifts for others, or just placed in a vase at home.

Families also use these types of tribute to leave on another grave for a nearby family member, they even work perfectly as flowers that can be sent to a local Nursing Home so others can benefit from their beauty.