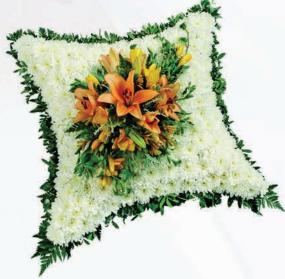

#### **FLORAL CUSHIONS**

LEIGH PARK, HAVANT

#### **BEDDED CUSHIONS**

#### **BEDDED PILLOWS**

#### **Floral Cushions**

availability.

These tributes are available in two styles,
CUSHION which is square in shape, and
a PILLOW which is rectangle. As with other
similar bedded arrangements, you can
select your ribbon edge from a
wide range of colour options,
or why not have a foliage edge.
Typically bedded in white, you can
incorporate your choice of floral
colour with an array of options
depending upon seasonal