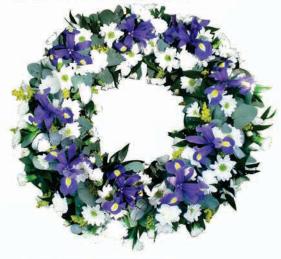

#### **CREATIVE WREATH**

**CREATIVE WREATH** 

**BEDDED WREATH** 

LEIGH PARK, HAVANT

#### **Floral Wreaths**

A wreath is often consider the traditonal funeral tribute. However, with creative skills, this time served classic can be designed to reflect a more contemporary concept, and in a range of colours and sizes.

Why not opt for one of our printed ribbons for a more personal touch.

You can add a name, a message, or a few words of condolence