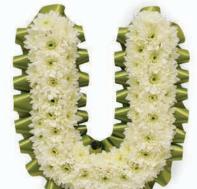

#### **FLORAL LETTERS**

LEIGH PARK, HAVANT

**CREATIVE STYLE** 

Available in a variety of colours

**COLOUR BASE** without Posy

RIBBON EDGE with Posy

Available in a variety of colours

POMPEY BLUE with Blue Posy

**FOLIAGE EDGE** 

with Posy

We extend a varied range of floral letters that can be customised to your colour of choice. Bright and bold to softer pastel options, even multicoloured, we can create something unique and fitting in a variation of budgets.

RIBBON EDGE without Posy

We have a wide variety of ribbon