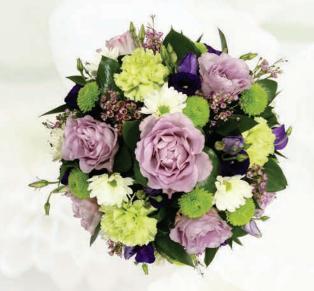

## BOUQUETS AND HAND TIES

LEIGH PARK, HAVANT

#### **Bouquets and Hand Ties**

It is often the case that floral tributes are left behind at the Crematorium or Cemetery. A Floral Bouquet, not only providing a cost effective and substantial tribute, can also be taken away after the funeral, given as gifts for others, or just placed in a vase at home.

Families also use these types of tribute to leave on another grave for a nearby family member, they even work perfectly as flowers that can be sent to a local Nursing Home so others can benefit from their beauty.