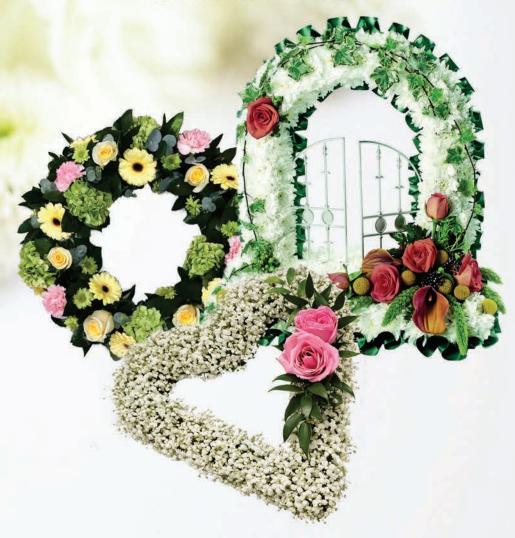

## WREATHS AND RINGS

#### **CREATIVE WREATH**

**CREATIVE WREATH** 

**BEDDED WREATH** 

LEIGH PARK, HAVANT

#### **BEDDED WREATH**

#### **Floral Wreaths**

A wreath is often consider the traditonal funeral tribute. However, with creative skills, this time served classic can be designed to reflect a more contemporary concept, and in a range of colours and sizes.

Why not opt for one of our printed ribbons for a more personal touch.

You can add a name, a message, or a few words of condolence

#### **FLORAL HEARTS**

LEIGH PARK, HAVANT

#### **OPEN HEARTS**

#### **WREATH HEARTS**

**GYP HEARTS** 

#### **BEDDED HEARTS**

#### **Floral Hearts**

An affectionate and visual reflection of love, our Floral Hearts can provide a stunning tribute, extended in a wealth of colour and floral options.

A cost effective option in a choice of sizes, they can also be further enhanced with one of our personalised ribbons, at a small additional cost