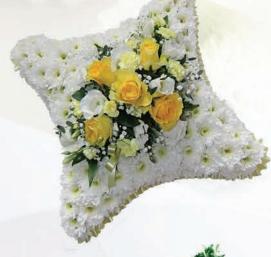

#### **FLORAL CUSHIONS**

LEIGH PARK, HAVANT

#### **BEDDED PILLOWS**

#### **Floral Cushions**

availability.

These tributes are available in two styles,
CUSHION which is square in shape, and
a PILLOW which is rectangle. As with other
similar bedded arrangements, you can
select your ribbon edge from a
wide range of colour options,
or why not have a foliage edge.
Typically bedded in white, you can
incorporate your choice of floral
colour with an array of options
depending upon seasonal